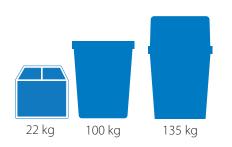

#### **Available Formats:**

### **Packaging:**

| Box (22 kg):   | 10.25" x 13" x 13" (26 x 33 x 33 cm)<br>48.5 lbs (22 kg) |
|----------------|----------------------------------------------------------|
| Drum (100 kg): | 20" x 20" x 26" (50 x 50 x 66 cm)<br>220 lbs (100 kg)    |
| Drum (135 kg): | 20" x 20" x 34" (50 x 50 x 86 cm)<br>298 lbs (135 kg)    |

# Codes:

| <ul> <li>Product Codes:</li> </ul> | 52509 (22 kg)            |
|------------------------------------|--------------------------|
|                                    | 52100 (100 kg)           |
|                                    | 52135 (135 kg)           |
| • UPC:                             | 0 56069 52509 1 (22 kg)  |
|                                    | 0 56069 52100 0 (100 kg) |
|                                    | 0 56069 52135 2 (135 kg) |