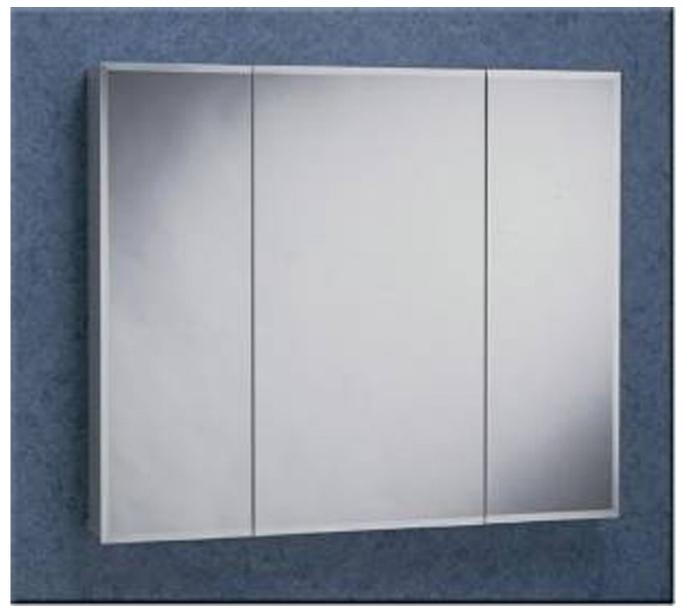

## Model No. M30 Beveled Surface Mount Trivew

Overall Size: 29-1/2" Wide x 25-3/8" High x 4-1/4" Deep Weight: 41 lbs.

Surface Mount Body with Particle Board Panels and Wrapped White Finish and 1/8" paperboard back stapled to panels from backside of cabinet

Shelves are 1 Fixed and 2 Adjustable with plastic plug type shelf supports

Mirrors are 1/8" with 1/2" Bevel and taped and glued to white Particle Board backers

Mirrors open to the inside of the cabinet

Hinges are 3 Way adjustable concealed