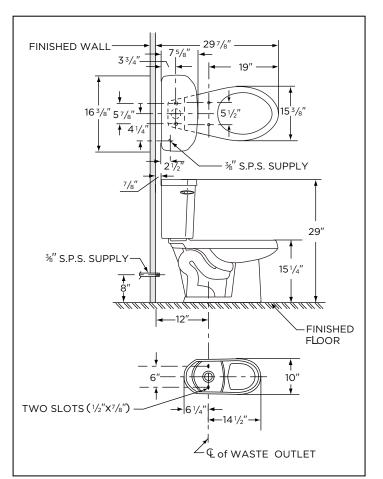

#### **Fixtures:**

| Configuration       | two-piece, elongated                    |
|---------------------|-----------------------------------------|
| Water per Flush     | 1.28 gpf (4.8 Lpf)                      |
| Rough-In            | 12″                                     |
| Height              | 29"                                     |
| Width               | 16 <sup>3</sup> /8″                     |
| Depth               | 29"                                     |
| Trapway             | 2"                                      |
| Large Water Surface | 9 <sup>5</sup> /8" x 6 <sup>3</sup> /8" |
| Shipping Weight     | 77 lbs                                  |

## Warranty:

Limited lifetime warranty

NOTES: All dimensions are in inches. Illustrations may not be drawn to scale.

# 12" Rough-in