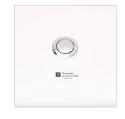

## STYLISH FLUSH BUTTON

Inconspicuous, top-mounted, break-resistant, spring-loaded, and finished in polished chrome.

BUILD GREEN accrue LEED Canada credit points:

| Model No. | PROFICIENCY COMFORT HEIGHT                                                                              |
|-----------|---------------------------------------------------------------------------------------------------------|
| N7799     | Comfort Height, ADA-Compliant Elongated<br>Front, 3.6 lpf Single-Flush, Two-piece Rear<br>Outlet Toilet |