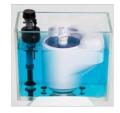

#### **ULTRA HIGH EFFICIENCY FLUSH**

Our patented air transfer system delivers a swift and quiet, yet powerful flush with just 3 litres of water.

#### LARGE WATER SURFACE

Air is transferred to the trapway during filling of the tank, exerting positive pressure on the water in the bowl and creating a larger surface.

# **PERFORMANCE**

The Proficiency harnesses the energy of water filling the tank to pressurize the trapway via a patented air transfer system. When flushed, air is sucked out of the trapway, initiating the highly efficient siphonic action. This new technology gives the Proficiency the leading edge in water efficiency, achieving the lowest flush volume of any toilet in the industry.