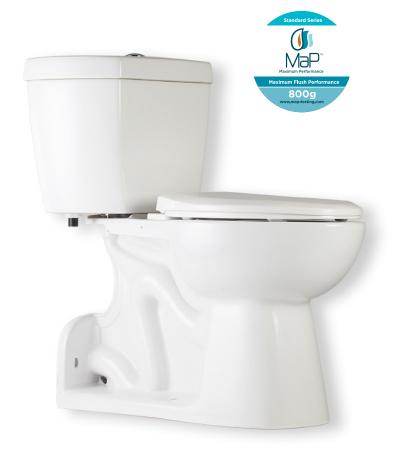

| Model No. | PROFICIENCY COMFORT HEIGHT                                                                              |
|-----------|---------------------------------------------------------------------------------------------------------|
| N7799     | Comfort Height, ADA-Compliant Elongated<br>Front, 3.6 lpf Single-Flush, Two-piece Rear<br>Outlet Toilet |

| SPECIFICATIONS                                                                                                                                                                                                                                                                                                                                                                                                                                                                                                                                                                                                                                                                                                                                                                                                                                                                                                                                                                                                                                                                                                                                                                                                                                                                                                                                                                                                                                                                                                                                                                                                                                                                                                                                                                                                                                                                                                                                                                                                                                                                                                                 |                                                                                                                       |
|--------------------------------------------------------------------------------------------------------------------------------------------------------------------------------------------------------------------------------------------------------------------------------------------------------------------------------------------------------------------------------------------------------------------------------------------------------------------------------------------------------------------------------------------------------------------------------------------------------------------------------------------------------------------------------------------------------------------------------------------------------------------------------------------------------------------------------------------------------------------------------------------------------------------------------------------------------------------------------------------------------------------------------------------------------------------------------------------------------------------------------------------------------------------------------------------------------------------------------------------------------------------------------------------------------------------------------------------------------------------------------------------------------------------------------------------------------------------------------------------------------------------------------------------------------------------------------------------------------------------------------------------------------------------------------------------------------------------------------------------------------------------------------------------------------------------------------------------------------------------------------------------------------------------------------------------------------------------------------------------------------------------------------------------------------------------------------------------------------------------------------|-----------------------------------------------------------------------------------------------------------------------|
| Water Usage                                                                                                                                                                                                                                                                                                                                                                                                                                                                                                                                                                                                                                                                                                                                                                                                                                                                                                                                                                                                                                                                                                                                                                                                                                                                                                                                                                                                                                                                                                                                                                                                                                                                                                                                                                                                                                                                                                                                                                                                                                                                                                                    | 3.6 lpf / 0.95 gpf                                                                                                    |
| Flush System                                                                                                                                                                                                                                                                                                                                                                                                                                                                                                                                                                                                                                                                                                                                                                                                                                                                                                                                                                                                                                                                                                                                                                                                                                                                                                                                                                                                                                                                                                                                                                                                                                                                                                                                                                                                                                                                                                                                                                                                                                                                                                                   | Patented Air Transfer System -<br>Canadian-engineered                                                                 |
| MaP Rating                                                                                                                                                                                                                                                                                                                                                                                                                                                                                                                                                                                                                                                                                                                                                                                                                                                                                                                                                                                                                                                                                                                                                                                                                                                                                                                                                                                                                                                                                                                                                                                                                                                                                                                                                                                                                                                                                                                                                                                                                                                                                                                     | 800g                                                                                                                  |
| Water Pressure Range                                                                                                                                                                                                                                                                                                                                                                                                                                                                                                                                                                                                                                                                                                                                                                                                                                                                                                                                                                                                                                                                                                                                                                                                                                                                                                                                                                                                                                                                                                                                                                                                                                                                                                                                                                                                                                                                                                                                                                                                                                                                                                           | Variable                                                                                                              |
| Water Surface Area                                                                                                                                                                                                                                                                                                                                                                                                                                                                                                                                                                                                                                                                                                                                                                                                                                                                                                                                                                                                                                                                                                                                                                                                                                                                                                                                                                                                                                                                                                                                                                                                                                                                                                                                                                                                                                                                                                                                                                                                                                                                                                             | 7¼" X 9¼"<br>(184 mm X 235 mm)                                                                                        |
| Trap Diameter                                                                                                                                                                                                                                                                                                                                                                                                                                                                                                                                                                                                                                                                                                                                                                                                                                                                                                                                                                                                                                                                                                                                                                                                                                                                                                                                                                                                                                                                                                                                                                                                                                                                                                                                                                                                                                                                                                                                                                                                                                                                                                                  | 2" (51 mm)                                                                                                            |
| Trap Seal                                                                                                                                                                                                                                                                                                                                                                                                                                                                                                                                                                                                                                                                                                                                                                                                                                                                                                                                                                                                                                                                                                                                                                                                                                                                                                                                                                                                                                                                                                                                                                                                                                                                                                                                                                                                                                                                                                                                                                                                                                                                                                                      | 2-3/8" (60 mm)                                                                                                        |
| Rough-In                                                                                                                                                                                                                                                                                                                                                                                                                                                                                                                                                                                                                                                                                                                                                                                                                                                                                                                                                                                                                                                                                                                                                                                                                                                                                                                                                                                                                                                                                                                                                                                                                                                                                                                                                                                                                                                                                                                                                                                                                                                                                                                       | 25.2" X 10.2"<br>(640 mm X 260 mm)                                                                                    |
| Large Footprint                                                                                                                                                                                                                                                                                                                                                                                                                                                                                                                                                                                                                                                                                                                                                                                                                                                                                                                                                                                                                                                                                                                                                                                                                                                                                                                                                                                                                                                                                                                                                                                                                                                                                                                                                                                                                                                                                                                                                                                                                                                                                                                | High glaze vitreous china                                                                                             |
| Material                                                                                                                                                                                                                                                                                                                                                                                                                                                                                                                                                                                                                                                                                                                                                                                                                                                                                                                                                                                                                                                                                                                                                                                                                                                                                                                                                                                                                                                                                                                                                                                                                                                                                                                                                                                                                                                                                                                                                                                                                                                                                                                       | White                                                                                                                 |
| Colours<br>Warranty                                                                                                                                                                                                                                                                                                                                                                                                                                                                                                                                                                                                                                                                                                                                                                                                                                                                                                                                                                                                                                                                                                                                                                                                                                                                                                                                                                                                                                                                                                                                                                                                                                                                                                                                                                                                                                                                                                                                                                                                                                                                                                            | Lifetime on china<br>10-year warranty on air transfer<br>system; 1-year on valves                                     |
| STETS ON STEPS OF STE | Eligible for the highest tier of municipal toilet rebates, where available                                            |
| Control by BAMAD RAT                                                                                                                                                                                                                                                                                                                                                                                                                                                                                                                                                                                                                                                                                                                                                                                                                                                                                                                                                                                                                                                                                                                                                                                                                                                                                                                                                                                                                                                                                                                                                                                                                                                                                                                                                                                                                                                                                                                                                                                                                                                                                                           | Complies with ASME A112.19.2<br>and CSA B45 codes and<br>surpasses standa rds for MaP<br>and drainline carry capacity |