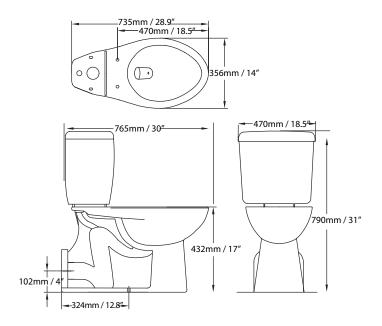

# **DIMENSIONS**

| SPECIFICATIONS                                                                                                                                                                                                                                                                                                                                                                                                                                                                                                                                                                                                                                                                                                                                                                                                                                                                                                                                                                                                                                                                                                                                                                                                                                                                                                                                                                                                                                                                                                                                                                                                                                                                                                                                                                                                                                                                                                                                                                                                                                                                                                                 |                                                                                                                       |
|--------------------------------------------------------------------------------------------------------------------------------------------------------------------------------------------------------------------------------------------------------------------------------------------------------------------------------------------------------------------------------------------------------------------------------------------------------------------------------------------------------------------------------------------------------------------------------------------------------------------------------------------------------------------------------------------------------------------------------------------------------------------------------------------------------------------------------------------------------------------------------------------------------------------------------------------------------------------------------------------------------------------------------------------------------------------------------------------------------------------------------------------------------------------------------------------------------------------------------------------------------------------------------------------------------------------------------------------------------------------------------------------------------------------------------------------------------------------------------------------------------------------------------------------------------------------------------------------------------------------------------------------------------------------------------------------------------------------------------------------------------------------------------------------------------------------------------------------------------------------------------------------------------------------------------------------------------------------------------------------------------------------------------------------------------------------------------------------------------------------------------|-----------------------------------------------------------------------------------------------------------------------|
| Water Usage                                                                                                                                                                                                                                                                                                                                                                                                                                                                                                                                                                                                                                                                                                                                                                                                                                                                                                                                                                                                                                                                                                                                                                                                                                                                                                                                                                                                                                                                                                                                                                                                                                                                                                                                                                                                                                                                                                                                                                                                                                                                                                                    | 3.6 lpf / 0.95 gpf                                                                                                    |
| Flush System                                                                                                                                                                                                                                                                                                                                                                                                                                                                                                                                                                                                                                                                                                                                                                                                                                                                                                                                                                                                                                                                                                                                                                                                                                                                                                                                                                                                                                                                                                                                                                                                                                                                                                                                                                                                                                                                                                                                                                                                                                                                                                                   | Patented Air Transfer System -<br>Canadian-engineered                                                                 |
| MaP Rating                                                                                                                                                                                                                                                                                                                                                                                                                                                                                                                                                                                                                                                                                                                                                                                                                                                                                                                                                                                                                                                                                                                                                                                                                                                                                                                                                                                                                                                                                                                                                                                                                                                                                                                                                                                                                                                                                                                                                                                                                                                                                                                     | 800g                                                                                                                  |
| Water Pressure Range                                                                                                                                                                                                                                                                                                                                                                                                                                                                                                                                                                                                                                                                                                                                                                                                                                                                                                                                                                                                                                                                                                                                                                                                                                                                                                                                                                                                                                                                                                                                                                                                                                                                                                                                                                                                                                                                                                                                                                                                                                                                                                           | Variable                                                                                                              |
| Water Surface Area                                                                                                                                                                                                                                                                                                                                                                                                                                                                                                                                                                                                                                                                                                                                                                                                                                                                                                                                                                                                                                                                                                                                                                                                                                                                                                                                                                                                                                                                                                                                                                                                                                                                                                                                                                                                                                                                                                                                                                                                                                                                                                             | 7¼" X 9¼"<br>(184 mm X 235 mm)                                                                                        |
| Trap Diameter                                                                                                                                                                                                                                                                                                                                                                                                                                                                                                                                                                                                                                                                                                                                                                                                                                                                                                                                                                                                                                                                                                                                                                                                                                                                                                                                                                                                                                                                                                                                                                                                                                                                                                                                                                                                                                                                                                                                                                                                                                                                                                                  | 2" (51 mm)                                                                                                            |
| Trap Seal                                                                                                                                                                                                                                                                                                                                                                                                                                                                                                                                                                                                                                                                                                                                                                                                                                                                                                                                                                                                                                                                                                                                                                                                                                                                                                                                                                                                                                                                                                                                                                                                                                                                                                                                                                                                                                                                                                                                                                                                                                                                                                                      | 2-3/8" (60 mm)                                                                                                        |
| Rough-In                                                                                                                                                                                                                                                                                                                                                                                                                                                                                                                                                                                                                                                                                                                                                                                                                                                                                                                                                                                                                                                                                                                                                                                                                                                                                                                                                                                                                                                                                                                                                                                                                                                                                                                                                                                                                                                                                                                                                                                                                                                                                                                       | 25.2" X 10.2"<br>(640 mm X 260 mm)                                                                                    |
| Large Footprint                                                                                                                                                                                                                                                                                                                                                                                                                                                                                                                                                                                                                                                                                                                                                                                                                                                                                                                                                                                                                                                                                                                                                                                                                                                                                                                                                                                                                                                                                                                                                                                                                                                                                                                                                                                                                                                                                                                                                                                                                                                                                                                | High glaze vitreous china                                                                                             |
| Material                                                                                                                                                                                                                                                                                                                                                                                                                                                                                                                                                                                                                                                                                                                                                                                                                                                                                                                                                                                                                                                                                                                                                                                                                                                                                                                                                                                                                                                                                                                                                                                                                                                                                                                                                                                                                                                                                                                                                                                                                                                                                                                       | White                                                                                                                 |
| Colours<br>Warranty                                                                                                                                                                                                                                                                                                                                                                                                                                                                                                                                                                                                                                                                                                                                                                                                                                                                                                                                                                                                                                                                                                                                                                                                                                                                                                                                                                                                                                                                                                                                                                                                                                                                                                                                                                                                                                                                                                                                                                                                                                                                                                            | Lifetime on china<br>10-year warranty on air transfer<br>system; 1-year on valves                                     |
| STETS ON STEPS OF STE | Eligible for the highest tier of municipal toilet rebates, where available                                            |
| Control by BAMAD RAT                                                                                                                                                                                                                                                                                                                                                                                                                                                                                                                                                                                                                                                                                                                                                                                                                                                                                                                                                                                                                                                                                                                                                                                                                                                                                                                                                                                                                                                                                                                                                                                                                                                                                                                                                                                                                                                                                                                                                                                                                                                                                                           | Complies with ASME A112.19.2<br>and CSA B45 codes and<br>surpasses standa rds for MaP<br>and drainline carry capacity |