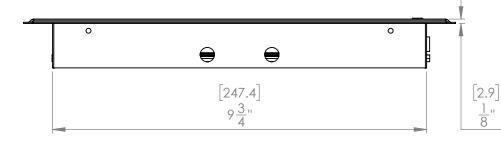

## **FOR REFERENCE ONLY**

REVISION DESCRIPTION: TRG0134 - 2 1/4" x 10" Painted Louvered Register 00

PROPRIETARY AND CONFIDENTIAL
THE INFORMATION CONTAINED IN THIS DRAWING IS THE SOLE PROPERTY OF Imperial Manufacturing Group. ANY REPRODUCTION IN PART OR AS A WHOLE WITHOUT THE WRITTEN PERMISSION OF Imperial Manufacturing Group IS PROHIBITED.

## TITLE:

TRG0134 - 2 1/4" x 10" Painted Louvered Register