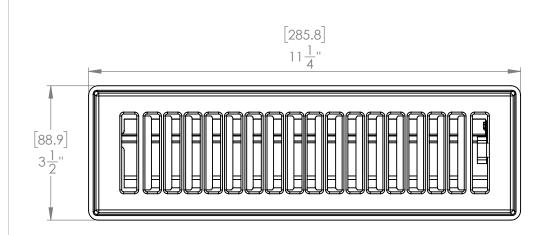

## **FOR REFERENCE ONLY**

REVISION DESCRIPTION: TRG0134 - 2 1/4" x 10" Painted Louvered Register 00

PROPRIETARY AND CONFIDENTIAL
THE INFORMATION CONTAINED IN THIS DRAWING IS THE SOLE PROPERTY OF Imperial Manufacturing Group. ANY REPRODUCTION IN PART OR AS A WHOLE WITHOUT THE WRITTEN PERMISSION OF Imperial Manufacturing Group IS PROHIBITED.

## TITLE:

TRG0134 - 2 1/4" x 10" Painted Louvered Register