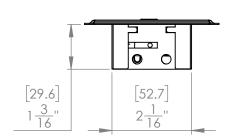

## **FOR REFERENCE ONLY**

REVISION DESCRIPTION: TRG0134 - 2 1/4" x 10" Painted Louvered Register 00

PROPRIETARY AND CONFIDENTIAL
THE INFORMATION CONTAINED IN THIS DRAWING IS THE SOLE PROPERTY OF Imperial Manufacturing Group. ANY REPRODUCTION IN PART OR AS A WHOLE WITHOUT THE WRITTEN PERMISSION OF Imperial Manufacturing Group IS PROHIBITED.

## TITLE:

TRG0134 - 2 1/4" x 10" Painted Louvered Register