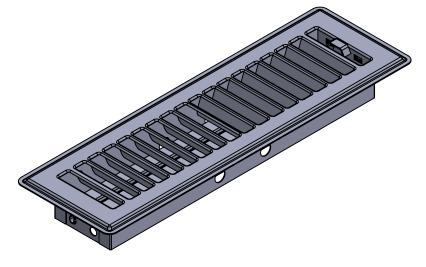

## **FOR REFERENCE ONLY**

REVISION DESCRIPTION: TRG0134 - 2 1/4" x 10" Painted Louvered Register 00

PROPRIETARY AND CONFIDENTIAL
THE INFORMATION CONTAINED IN THIS DRAWING IS THE SOLE PROPERTY OF Imperial Manufacturing Group. ANY REPRODUCTION IN PART OR AS A WHOLE WITHOUT THE WRITTEN PERMISSION OF Imperial Manufacturing Group IS PROHIBITED.

## TITLE:

TRG0134 - 2 1/4" x 10" Painted Louvered Register