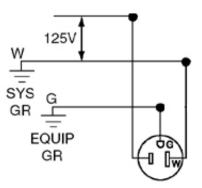

ceptacles portfolio includes devices rated for all residential applications in a variety of standard configurations. They are produced in an array of colors in both Decora and traditional styles. All duplex receptacles are designed with thermoplastic construction and feature a shallow build for maximum wiring room. Each duplex is also equipped with break-off plaster ears and tabs to allow for easy alignment and two-circuit conversion.

#### **Technical Information**

Product Features Amperage : 15 A Body Material : Thermoplastic Color : White Face Material : Thermoplastic Grounding : Grounding NEMA : 5-15R Pole : 2 Standards and Certifications : UL/CSA Strap Material : Steel Termination : Side Type : Duplex Receptacle Voltage : 125 VAC Warranty : 2-Year Limited Wire : 3

# Wiring Diagram



5-15R

## SPECIFICATION SUBMITTAL

| JOB NAME:   | CATALOG NUMBERS: |  |
|-------------|------------------|--|
|             |                  |  |
| JOB NUMBER: |                  |  |

# Leviton Manufacturing Co., Inc.

201 North Service Road, Melville, NY 11747 Telephone: +1-800-323-8920 · FAX: +1-800-832-9538 · Tech Line (8:30AM-7:30PM E.S.T. Monday-Friday): +1-800-824-3005

## Leviton Manufacturing of Canada, Ltd.

165 Hymus Boulevard, Pointe Claire, Quebec H9R 1E9 · Telephone: +1-800-469-7890 · FAX: +1-800-824-3005 · www.leviton.com/canada

## Leviton S. de R.L. de C.V.

Lago Tana 43, Mexico DF, Mexico CP 11290 · Tel.: (+52)55-5082-1040 · FAX: (+52)5386-1797 · www.leviton.com.mx

#### Visit our Website at: www.leviton.com

© 2018 Leviton Manufacturing Co., Inc. All Rights Reserved