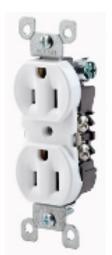

# 12650-W

15 Amp, 125 Volt, NEMA 5-15R, 2P, 3W, CO/ALR Duplex Receptacle, Straight Blade, Residential Grade, Grounding, Side Wired, Steel Strap, - White

Leviton's comprehensive Residential Grade Receptacles portfolio includes devices rated for all residential applications in a variety of standard configurations. They are produced in an array of colors in both Decora and traditional styles. All duplex receptacles are designed with thermoplastic construction and feature a shallow build for maximum wiring room. Each duplex is also equipped with break-off plaster ears and tabs to allow for easy alignment and two-circuit conversion.

#### **Technical Information**

Product Features Amperage : 15 A Body Material : Thermoplastic Color : White Face Material : Thermoplastic Grounding : Grounding NEMA : 5-15R Pole : 2 Standards and Certifications : UL/CSA Strap Material : Steel Termination : Side Type : Duplex Receptacle Voltage : 125 VAC Warranty : 2-Year Limited Wire : 3