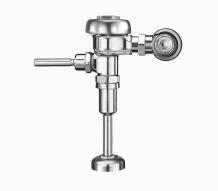

#### DESCRIPTION

1.0 gpf, Polished Chrome Finish, Top Spud, Single Flush, Regal® Exposed Manual Urinal Flushometer.

## DETAILS

- Flush Volume: 1.0 gpf (3.8 Lpf)
- Finish: Polished Chrome (CP)
- Valve: Diaphragm
- Valve Body Material: Semi-red Brass
- Fixture Type: Urinal
- Fixture Connection: Top Spud
- Rough-In Dimension: 11 <sup>1</sup>/<sub>2</sub>" (292mm)
- Spud Coupling: 3/4" (19mm)
- Supply Pipe: <sup>3</sup>/<sub>4</sub>" (19mm)

## FEATURES

- ADA Compliant Metal Oscillating Non-Hold-Open Handle
- Control Stop Plug
- Sweat Solder Adapter with Cover Tube
- Cast Wall Flange with Set Screw
- Vacuum Breaker Flush Connection
- Spud Coupling Wall and Spud Flange for 3/4" Top Spud
- Non-Hold-Open Handle and No External Volume Adjustment to Ensure Water Conservation
- 3/4" I.P.S. Wheel Handle Bak-Chek® Angle Stop