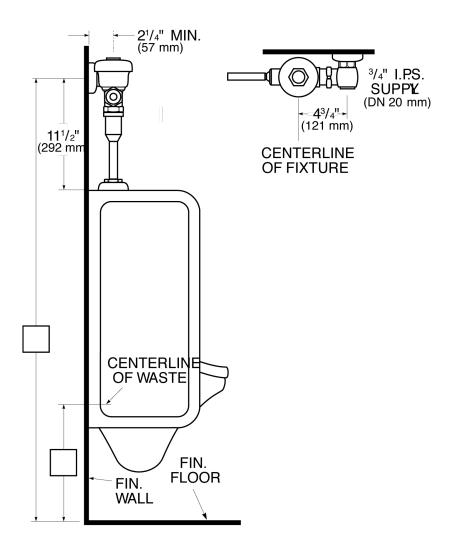

## DETAILS

- Flush Volume: 1.0 gpf (3.8 Lpf)
- Finish: Polished Chrome (CP)
- Valve: Diaphragm
- Valve Body Material: Semi-red Brass
- Fixture Type: Urinal
- Fixture Connection: Top Spud
- Rough-In Dimension: 11 <sup>1</sup>/<sub>2</sub>" (292mm)
- Spud Coupling: 3/4" (19mm)
- Supply Pipe: <sup>3</sup>/<sub>4</sub>" (19mm)

## **ROUGH-IN**

Sloan 10500 Seymour Ave, Franklin Park, IL 60131 Phone: 800.982.5839 • Fax: 800.447.8329 • sloan.com